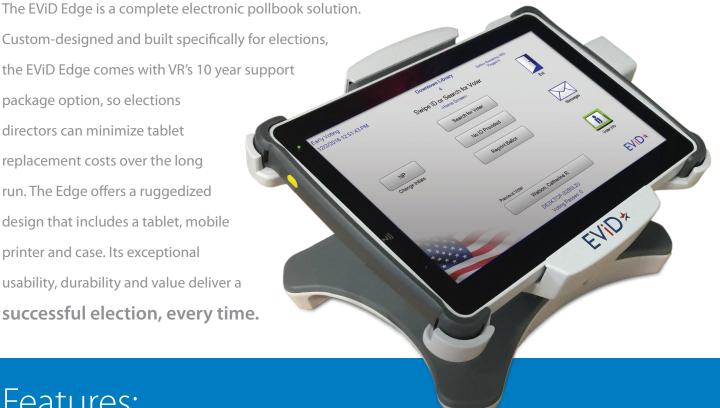

Custom-designed and built specifically for elections, the EViD Edge comes with VR's 10 year support package option, so elections directors can minimize tablet replacement costs over the long run. The Edge offers a ruggedized design that includes a tablet, mobile printer and case. Its exceptional usability, durability and value deliver a successful election, every time.